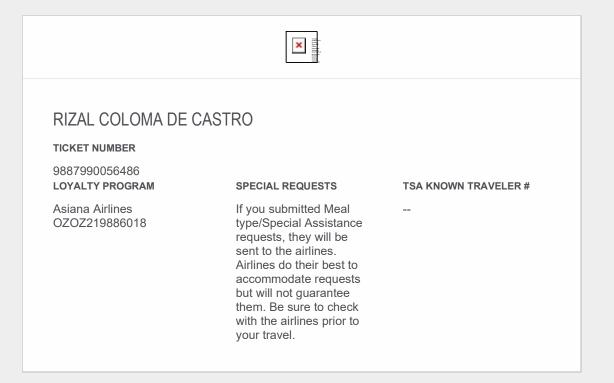

| Thu, September 14                                                                                                                                                            | 12:55pm - 10:35pm +1                                                                   | 21h 40m                                                    |
|------------------------------------------------------------------------------------------------------------------------------------------------------------------------------|----------------------------------------------------------------------------------------|------------------------------------------------------------|
| Asiana Airlines                                                                                                                                                              | day<br>New York NY, JFK -<br>Manila, MNL                                               | 1 Stop (ICN)                                               |
| Stops                                                                                                                                                                        |                                                                                        |                                                            |
| Asiana Airlines 221                                                                                                                                                          | 12:55pm - 5:35pm                                                                       | 15h 40m   Business                                         |
| Operated by Asiana Airlines                                                                                                                                                  | New York NY, JFK - Seoul,<br>ICN                                                       | Seat: 6D                                                   |
| Asiana Airlines 703                                                                                                                                                          | 7:05pm - 10:35pm                                                                       | 4h 30m   Business                                          |
| Dperated by Asiana Airlines                                                                                                                                                  | Seoul, ICN - Manila, MNL                                                               | Seat: 5A<br>Plane Changes                                  |
| onfirm.                                                                                                                                                                      |                                                                                        |                                                            |
|                                                                                                                                                                              |                                                                                        |                                                            |
|                                                                                                                                                                              | er, you saved on this fare with th                                                     | e International Airline Program.                           |
|                                                                                                                                                                              | er, you saved on this fare with th                                                     | e International Airline Program.                           |
|                                                                                                                                                                              | Add to                                                                                 | e International Airline Program.                           |
|                                                                                                                                                                              |                                                                                        | e International Airline Program.                           |
|                                                                                                                                                                              | Add to                                                                                 | e International Airline Program.                           |
|                                                                                                                                                                              | Add to                                                                                 |                                                            |
| Learn More                                                                                                                                                                   | Add to<br>Calendar<br>11:55pm - 11:05am +1                                             | RECORD LOCATOR                                             |
| Learn More                                                                                                                                                                   | Add to<br>Calendar                                                                     | RECORD LOCATOR<br>3QK8XC                                   |
| Learn More                                                                                                                                                                   | Add to<br>Calendar<br>11:55pm - 11:05am +1<br>day<br>Manila, MNL - New                 | RECORD LOCATOR<br>3QK8XC<br>23h 10m                        |
| <u>earn More</u>                                                                                                                                                             | Add to<br>Calendar<br>11:55pm - 11:05am +1<br>day<br>Manila, MNL - New                 | RECORD LOCATOR<br>3QK8XC<br>23h 10m                        |
| As a Platinum Card® Member<br><u>earn More</u><br>Mon, September 25<br>Asiana Airlines<br>Stops<br>Asiana Airlines 704<br>Operated by Asiana Airlines<br>Asiana Airlines 222 | Add to<br>Calendar<br>11:55pm - 11:05am +1<br>day<br>Manila, MNL - New<br>York NY, JFK | RECORD LOCATOR<br><b>3QK8XC</b><br>23h 10m<br>1 Stop (ICN) |